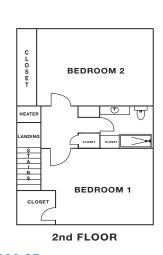

VANITY AREA

I Bedroom

Rent \$

2 Bedroom Townhome 990 SF

Rent \$ Deposit \$

Our huge 990 square foot townhouse features a large living room, one and a half baths, and two large private bedrooms! Throw in a large patio, lots of closet space, and a pass-through kitchen, and you have a great apartment. The two-story floorplan brings a great new dimension to apartment living.