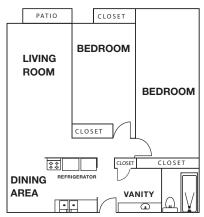

VANITY AREA

I Bedroom

Rent \$

2 Bedroom Townhome 990 SF

Rent \$ Deposit \$

Our huge 990 square foot townhouse features a large living room, one and a half baths, and two large private bedrooms! Throw in a large patio, lots of closet space, and a pass-through kitchen, and you have a great apartment. The two-story floorplan brings a great new dimension to apartment living.