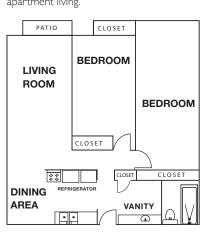

735 SF 2 Bedroom

Deposit \$\_

Our well-designed two bedroom one-bath floorplan offer lots of closet space. At 735 square feet, this apartment might be just right for you!