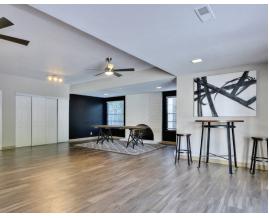

VANITY AREA

I Bedroom

Rent \$

2 Bedroom Townhome 990 SF

Rent \$ Deposit \$

Our huge 990 square foot townhouse features a large living room, one and a half baths, and two large private bedrooms! Throw in a large patio, lots of closet space, and a pass-through kitchen, and you have a great apartment. The two-story floorplan brings a great new dimension to apartment living.